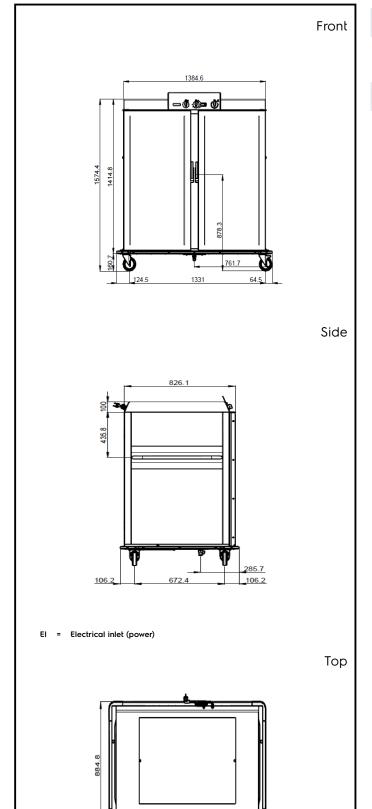

### **Key Information:**

**GN 2/1 containers - 100** ISO 9001; ISO 14001

GN 1/1 containers - 100 40
Load capacity 340 kg
External dimensions, Width: 1520 mm
External dimensions, Depth: 885 mm
External dimensions, Height: 1570 mm
Net weight: 233 kg